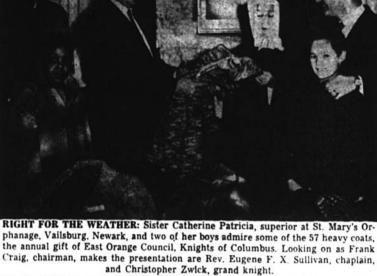

specially designed to give you maximum walk ing ease and lightweight comfortl Sizes to 11.

8.98 to 10.98 Ripple Sole . . . 12.98

38 LEXINGTON AVE., PASSAIC Daily to 6 — Monday and Friday to 9 king in any lot • charge accounts invited Free Parking in any let

FREE PARKING OLdfield 3-7249

AT OUR OWN-

FREE HALLS

ANY HALL YOU CHOOSE

DINNERS . . . from \$1.75

HI-HAT



atering

AT ITS FINEST

Call your genial HOST HEnderson 2-5858 HOS Terraceura 2843 BLVD., Journal Sq., J.C.

**VARICOSE VEINS** 

and swollen limbs

our super sheer nylon

ELASTIC **STOCKINGS** 

Shaped to fit the natural contour of the leg with uniform pressure from ankle to thigh. Invisible and feather light!

**COSMEVO** 

Surgical Supply Co. 216 PATERSON ST., PATERSON SH. 2-6986 GR. 3-2310

ESTIMATES CHEERFULLY GIVEN



the annual gift of East Orange Council, Knights of Columbus. Looking on as Frank Craig, chairman, makes the presentation are Rev. Eugene F. X. Sullivan, chaplain,



FOR THE CHRIST CHILD: Eighth graders of Holy Angels Academy, Fort Lee, gave layettes to new-born babies at Holy Name Hospital, Teaneck, in honor of the Christ Child. Shown making the presentation are, left to right: Eileen Foley, Anne Marie Grimes, Martha DiGhiara and Mary Van Epps. Mrs. Peter M. Brock, left, and Mrs. Charles John Henry, both of Paramus, received the gifts. Mrs. Brock's son, Christopher, has five brothers and sisters at home. Baby Charles John Henry has a s.ster and brother. Sister Canice, maternity supervisor, looks on.

With North Jersey Women

## New Calendar

By June Dwyer\_

The New Year is here with a