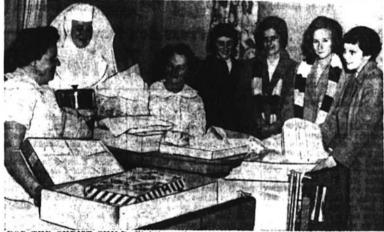

6 — Monday and Friday to 9 king in any lot • charge accounts invited Free Parking in any let

FREE PARKING OLdfield 3-7249

AT OUR OWN-

FREE HALLS

ANY HALL YOU CHOOSE

DINNERS . . . from \$1.75

HI-HAT



atering

AT ITS FINEST

Call your genial HOST HEnderson 2-5858 HOS Terraceura 2843 BLVD., Journal Sq., J.C.

**VARICOSE VEINS** 

and swollen limbs

our super sheer nylon

ELASTIC **STOCKINGS** 

Shaped to fit the natural contour of the leg with uniform pressure from ankle to thigh. Invisible and feather light!

**COSMEVO** 

Surgical Supply Co. 216 PATERSON ST., PATERSON SH. 2-6986 GR. 3-2310

ESTIMATES CHEERFULLY GIVEN



the annual gift of East Orange Council, Knights of Columbus. Looking on as Frank Craig, chairman, makes the presentation are Rev. Eugene F. X. Sullivan, chaplain,



FOR THE CHRIST CHILD: Eighth graders of Holy Angels Academy, Fort Lee, gave layettes to new-born babies at Holy Name Hospital, Teaneck, in honor of the Christ Child. Shown making the presentation are, left to right: Eileen Foley, Anne Marie Grimes, Martha DiGhiara and Mary Van Epps. Mrs. Peter M. Brock, left, and Mrs. Charles John Henry, both of Paramus, received the gifts. Mrs. Brock's son, Christopher, has five brothers and sisters at home. Baby Charles John Henry has a s.ster and brother. Sister Canice, maternity supervisor, looks on.

With North Jersey Women

## New Calendar

By June Dwyer\_

The New Year is here with a new calendar and new ideas to help old charities.

A Peek

Taking a quick peek at past successes we find the Colum-biettes of Trinity Council, Hack-ensack, have close