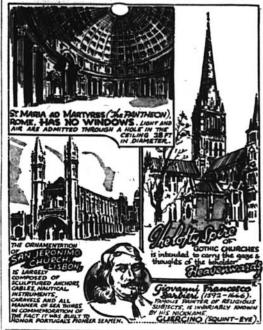

isminised the creation of the Public Review Board as a public review on the division of labor, they are to the Patroness of the School, Our Lady of the Angels. Would to God that all on whom the scarred hand of Christ has laid the imprint of the nail would, in

Cut out this column, pin your of its subordi-sacrifice to it and address it to nate bodies." cut out tais cutumes, respectively to the sacrifice to it and address it to Bishop Fulton J. Sheen, National Director, Society for the Propagation of the Faith, 365 if if the Are., New York 1, or to your diocesan director: Bishop Martin W. Stanton, 31 Mulberry St., Newark 2; Rt. Rev. Msgr. St., Newark 2; Rt. Rev. Msgr. William F. Louis, 24 DeGrasse St., Paterson.

of the Holy Name for years

went martyrdom for the Faith.

# STRANGE BUT TRUE



## Quiz on Faith

By Brian Cronin

To what was Christ referring when He said: "Do this in remembrance of Me"? (a) The Lord's Prayer? (b) The Mass? (c) The Stations of the Cross? (d) Fasting?

9 Which one of the Four Evangelists was a physician? (a) Matthew? (b) Mark? (c) Luke? (d) John?

3 Who conveyed to Mary the message that her Son be called Jesus? (a) Zachary? (b) St John the Baptist? (c) Mary and Joseph? (d) The Angel Gabriel?

4 Pontius Pilate offered the Jews the choice of freeing either Jesus or a criminal prisoner named: (a) Dismas? abbas? (c) Gestas? (d) Caiphas?

5 The Mass of the Presanctified, in which there is no conse cration, is celebrated on: (a) All Soul's Day? (b) Holy Thursday? (c) Ash Wednesday? (d) Good Friday? Where is the North American College? In: (a) Vatican Ci